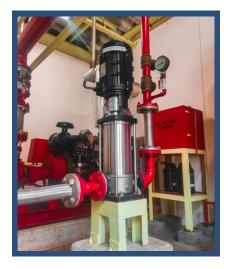

### Challenge

 Customers use a jockey pump as a transfer pump in their pump system and they are faced with a water hammer that can damage their pipes when the pump is switch off

#### Solution

 The ABB ACQ580 Drives reduces water hammer in pipes which is a major problem in office buildings.

## **Impact**

- Reduce Energy Cost, ABB ACQ580 Drives has an energy saving feature, which allows minimizing the initial and final surges of electric current.
- Reduce Water Hammer, ABB ACQ580
   Drives has an anti-water hammer feature that allows minimizing these problems thereby reducing the impact of water hammer.
- Extend Life, with ABB ACQ580 Drives we are able to extended the lifetime of bearings in electric motor, water pump. it also able to prevent pipe burst due to Water Hammer.