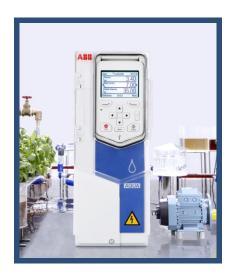

# Why **♣**₿₿ ?

ABB's water and wastewater drives are specialized to secure your water flow. The advanced water specific functionalities of ACQ580 keep the flow steady and protect your equipment even in the most demanding environments. No unplanned breaks, no suprises, no matter of circumstances.

#### Solution

 The ABB ACQ580 Drives reduces water hammer in pipes which is a major problem in office buildings.

## **Impact**

- Reduce Energy Cost, ABB ACQ580 Drives has an energy saving feature, which allows minimizing the initial and final surges of electric current.
- Reduce Water Hammer, ABB ACQ580
   Drives has an anti-water hammer feature that allows minimizing these problems thereby reducing the impact of water hammer.
- Extend Life, with ABB ACQ580 Drives we are able to extended the lifetime of bearings in electric motor, water pump. it also able to prevent pipe burst due to Water Hammer.