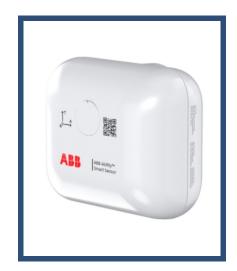

# Why **455** ?

The ABB Ability™ Smart Sensor, a key element of the Digital Powertrain, converts traditional motors, pumps and general machinery into smart, wirelessly connected devices. It measures key parameters from the surface of the equipment which can be used to gain meaningful information on its condition and performance, enabling users to identify inefficiencies within their system and to reduce risks related to operation and maintenance. Maintenance can be planned.

#### Solution

 The ABB Ability<sup>™</sup> Smart Sensor can monitor all motor and pump assets in the industry simultaneously and monitor important parameters.