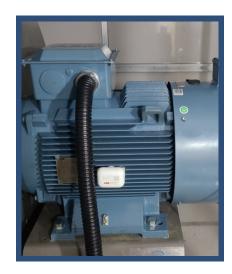

### Challenge

 Customers want to predict the age of their assets in monitoring conditions in the field at the same time even though their assets are in hard-to-reach places.

#### Solution

 The ABB Ability<sup>™</sup> Smart Sensor can monitor all motor and pump assets in the industry simultaneously and monitor important parameters.