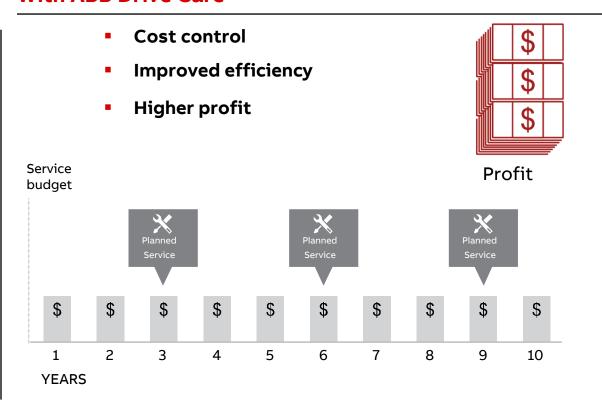

#### With ABB Drive Care

ABB Drive Care 3 levels to fit the customer's specific needs