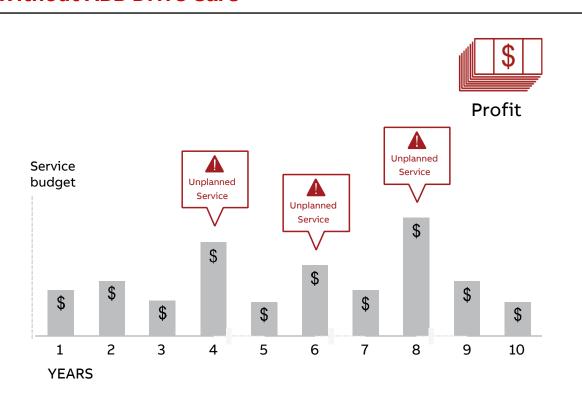

ABB DRIVES SERVICE

# **ABB Drive Care service contract**

Allow your business to prosper!



# A more powerful commitment

#### Reasons to choose ABB Drive Care

#### **Efficiency**

 Avoid hassle, wasted time and unnecessary bureaucracy in handling routine and emergency maintenance.

#### **Cost Control**

 Maintenance and other support activities are offered at a fixed annual price, regardless of how often they are used.

#### Focus on core activities

 Remove the burden and distractions of non-core activities, and work secure in the knowledge that your drives are well maintained.





# A more powerful commitment

#### **Without ABB Drive Care**



#### With ABB Drive Care





ABB Drive Care 3 levels to fit the customer's specific needs

#### **Preventive Care**



Extended lifetime of drives due to replacement of aging components.

Preventive Maintenance kits and labor for exchange included.

#### **Complete Care**



Fixed annual maintenance fee covering unexpected failures and replacement of aging components

Preventive Maintenance kits, repair parts and labor included.

#### **Replacement Care**



An ABB drive of an agreed size and family is provided to replace, in case of failure, a non-ABB drive or an ABB drive in Limited or Obsolete phase \*

#### Services offered at a fixed annual fee



#### Preventive care

#### **Service delivery**

- All preventive maintenance material included
- ABB to plan shutdowns together with cu